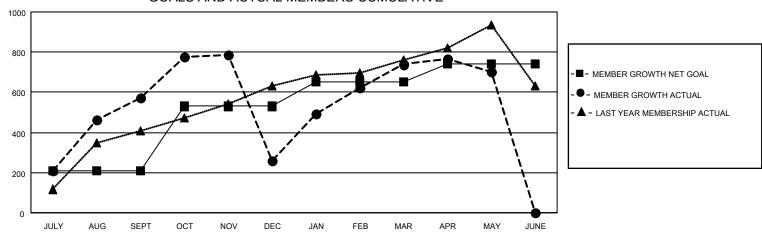

## Multiple District 308

| Clubs         |               |             |               | Members               |                           |                         |                                            |
|---------------|---------------|-------------|---------------|-----------------------|---------------------------|-------------------------|--------------------------------------------|
|               | RESULTS FOR   | R 2021-2022 |               | RESULTS FOR 2021-2022 |                           |                         |                                            |
| QUARTER       | NEW CLUB GOAL | NEW CLUBS   | DROPPED CLUBS | QUARTER               | MEMBER GROWTH NET<br>GOAL | MEMBER GROWTH<br>ACTUAL | DROPPED MEMBERS ACTUA (including transfers |
| JULY/AUG/SEPT | 5             | 10          | 3             | JULY/AUG/SE           | PT 210                    | 856                     | 252                                        |
| OCT/NOV/DEC   | 9             | 8           | 3             | OCT/NOV/DE            | 320                       | 487                     | 782                                        |
| JAN/FEB/MAR   | 6             | 9           | 4             | JAN/FEB/MAR           | 120                       | 640                     | 111                                        |
| APR/MAY/JUNE  | 4             | 3           | 2             | APR/MAY/JUN           | IE 90                     | 255                     | 263                                        |

## GOALS AND ACTUAL MEMBERS CUMULATIVE

| DROPPED CLUBS: 12 |       | 295 CLUBS OF 476 ADDED 1 OR | GENDER DISTRIBUTION               |                |  |
|-------------------|-------|-----------------------------|-----------------------------------|----------------|--|
|                   |       | MORE NEW MEMBERS            | MALE                              | 8,971 (66.11%) |  |
|                   |       |                             | FEMALE                            | 4,591 (33.83%) |  |
| DROPPED MEMBERS   |       |                             | NON BINARY                        | 0 (0.00%)      |  |
| DECEASED          | 48    |                             | PREFER NOT TO ANSWER              | 8 (0.06%)      |  |
| CLUB CANCELLED    | 109   |                             | TOTAL FAMILY UNIT MEMBERS         | 1,856          |  |
| OTHER             | 1,253 | CLICK HERE FOR CUMULATIVE   | TOTAL PAIVILT UNIT WEWBERS        | 1,030          |  |
| TOTAL             | 1,410 | MEMBERSHIP DATA             | FAMILY MEMBERS PAYING HAL<br>DUES | F 1,060        |  |