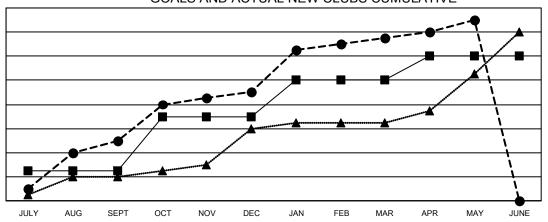

## Multiple District 308

| Clubs         |               |             |               | Members               |                           |                         |                                            |
|---------------|---------------|-------------|---------------|-----------------------|---------------------------|-------------------------|--------------------------------------------|
|               | RESULTS FOR   | R 2021-2022 |               | RESULTS FOR 2021-2022 |                           |                         |                                            |
| QUARTER       | NEW CLUB GOAL | NEW CLUBS   | DROPPED CLUBS | QUARTER               | MEMBER GROWTH NET<br>GOAL | MEMBER GROWTH<br>ACTUAL | DROPPED MEMBERS ACTUA (including transfers |
| JULY/AUG/SEPT | 5             | 10          | 3             | JULY/AUG/SE           | PT 210                    | 856                     | 252                                        |
| OCT/NOV/DEC   | 9             | 8           | 3             | OCT/NOV/DE            | 320                       | 487                     | 782                                        |
| JAN/FEB/MAR   | 6             | 9           | 4             | JAN/FEB/MAR           | 120                       | 640                     | 111                                        |
| APR/MAY/JUNE  | 4             | 3           | 2             | APR/MAY/JUN           | IE 90                     | 255                     | 263                                        |

## GOALS AND ACTUAL NEW CLUBS CUMULATIVE

- CURRENT YEAR GOALS FOR NEW CLUBS

- ● - CURRENT YEAR ACTUAL NEW CLUBS

- ▲ - LAST YEAR ACTUAL NEW CLUBS